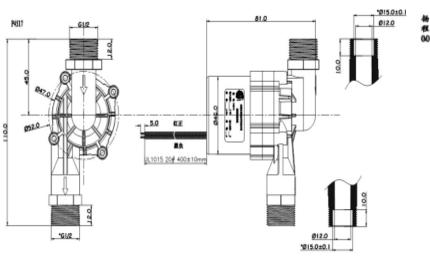

booster pump. EMC compatibility test passed, no harassment signal . FG signal.

**Specification** 



#### Parameter

#### Parameter (only for reference, it can be customized) Voltage Rated Current Max flow Max head Power Model L/MIN W V А Μ 12 0.75 3.5 9 7 0.75 12 7 35 9 VP40M 1.4 12 33 24 8 24 1.4 12 33 8 The parameters above are for reference only, the one Remarks based on the customer's endorsement demands shall Mesmallwa NWWN YOV prevail! 10 Notice Runs in the condition of the pump chamber without liquid is not

allowed.

Reversely connects the power polarity is not allowed.

Filter measures should be taken when used in foul water environment.

Runs in the acid and alkali environment is not allowed. Ambient temperature and fluid temperature should be within

the rated temperature.





Dimension



Head-Flow curve graph