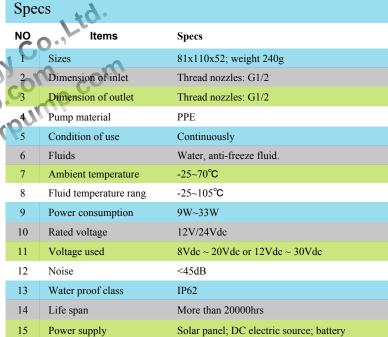

**Specification** 

#### Parameter

#### Parameter (only for reference, it can be customized) Voltage Rated Current Max flow Max head Power Model L/MIN W V А Μ 12 0.75 3.5 9 7 0.75 12 7 35 9 VP40M 1.4 12 33 24 8 24 1.4 12 33 8 The parameters above are for reference only, the one Remarks based on the customer's endorsement demands shall Mesmallwa NWWN YOV prevail! 10 Notice Runs in the condition of the pump chamber without liquid is not