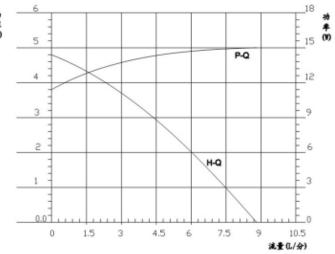

EMC compatibility test passed, no harassment signal . FG signal.

**Specification** 



#### Parameter

#### Parameter (only for reference, it can be customized) Voltage Rated Current Max flow Max head Power Model L/MIN W V А Μ 12 0.75 3.5 9 7 0.75 12 7 35 9 VP40M 1.4 12 33 24 8 24 1.4 12 33 8 The parameters above are for reference only, the one Remarks based on the customer's endorsement demands shall Mesmallwa NWWN YOV prevail! 10 Notice Runs in the condition of the pump chamber without liquid is not

allowed.

Reversely connects the power polarity is not allowed.

Filter measures should be taken when used in foul water environment.

Runs in the acid and alkali environment is not allowed. Ambient temperature and fluid temperature should be within

the rated temperature.





Dimension



Head-Flow curve graph