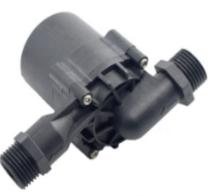

# Hot Water Circulation Pump VP40M

## Application

Heat water circulation. Solar water heater circulation and booster. Circulating systems for homes. Air-source water heater. Dther machine hot water circulation etc.

### Feature

Can endure 105°C high temperature. Over temperature and over voltage protection. Stall protection ,over current protection. ₩WM/0~5V speed control function [optional]. Digital thermostatic gas water heater booster pump. EMC compatibility test passed, no harassment signal . FG signal.

**Specification** 



#### Parameter

#### Parameter (only for reference, it can be customized) Voltage Rated Current Max flow Max head Power Model L/MIN W V А Μ 12 0.75 3.5 9 7 0.75 12 7 35 9 VP40M 1.4 12 33 24 8 24 1.4 12 33 8 The parameters above are for reference only, the one Remarks based on the customer's endorsement demands shall Mesmallwa NWWN YOV prevail! 10 Notice Runs in the condition of the pump chamber without liquid is not

allowed.

Reversely connects the power polarity is not allowed.

Filter measures should be taken when used in foul water environment.

Runs in the acid and alkali environment is not allowed. Ambient temperature and fluid temperature should be within

the rated temperature.





Dimension



Head-Flow curve graph